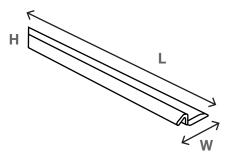

#### DIMENSIONS

#### PRODUCT

| CATALOG # | L   | w      | н      |
|-----------|-----|--------|--------|
| WS071W    | 84" | 1.22"  | 0.383" |
| WS072W    | 84" | 0.425" | 0.200" |