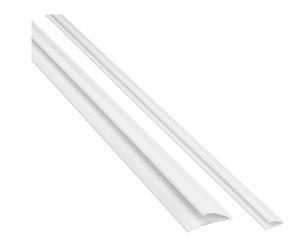

#### **OVERVIEW**

Simply Conserve®'s V-Type Adhesive-Backed Weatherstripping can be used to seal both doors and windows. Just peel and stick for easy application.

### **SPECIFICATIONS**

| CATALOG # | COLOR |
|-----------|-------|
| WS071W    | White |
| WS072W    | White |