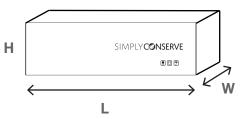

### PACKAGING

| CATALOG # | L   | W   | H    | CASE QTY | GROSS WT  |
|-----------|-----|-----|------|----------|-----------|
| WS071W    | 87" | 12" | 6.5" | 100      | 19.3 lbs. |
| WS072W    | 26" | 20" | 25"  | 250      | 35 lbs.   |